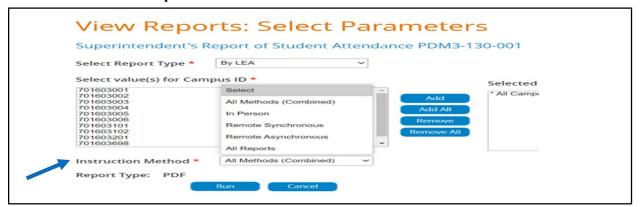

### **PEIMS Summer Reports New Parameters**

PDM3-130-001 and PDM3-130-008 will allow the user to choose to run the report for the LEA or by campus. The following parameter options for the different Instructional Methods will be available:

- All Instructional Methods (Combined),
- In Person Instruction Only,
- Remote Synchronous Instruction Only,
- Remote Asynchronous Instruction Only,
- All Reports